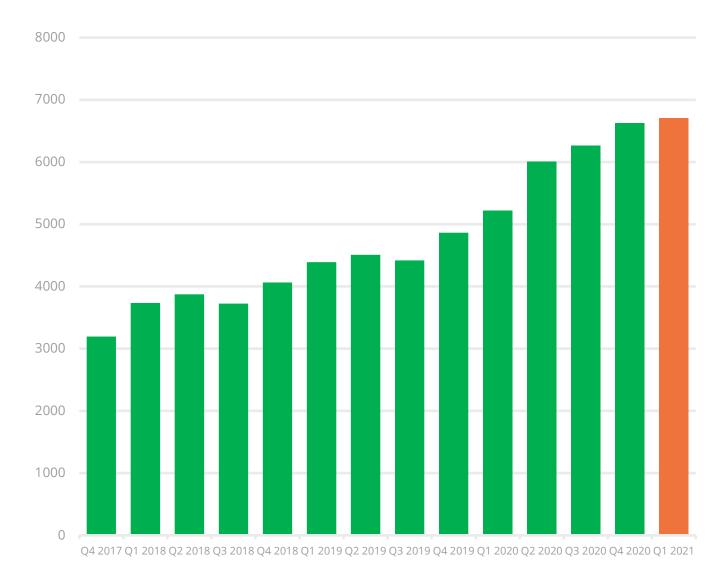

# Order backlog

- Growth of 28.6% (compared with Q1 2020)
- Continued stable order backlog ratio of 0.91x (relative to 12 months rolling net sales)