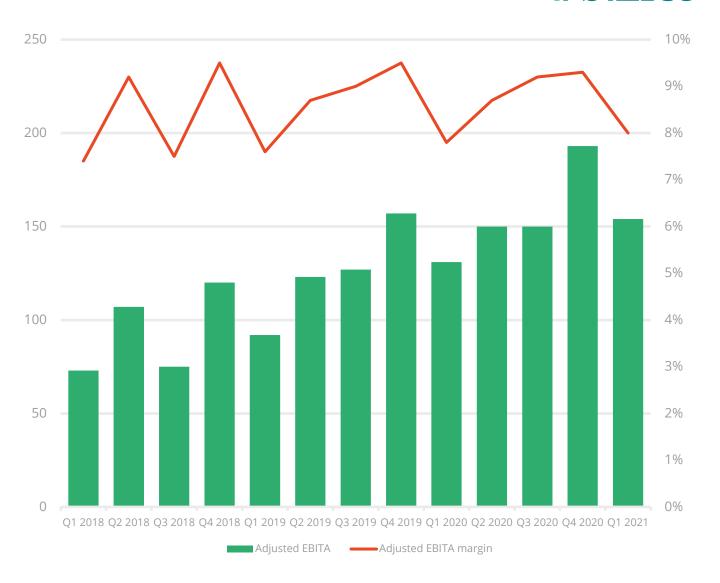

LTM

Net sales, million SEK

7.388

Adjusted EBITA, million SEK

648

No of employees (30 March)

3,993

Order backlog, million SEK

6.708

Adjusted EBITA margin, %

8,8

Acquired annual sales, million SEK

1.535



# Q1 2021 Highlights

- Stable quarter
- Net sales growth 15.9%
- Strong cash flow, SEK 164 million
- Segment Sweden strong segment Rest of Nordic weak
- Disturbances caused by the pandemic especially in Norway and Finland
- Five acquisitions
- Changes in the management team
- ESG: Collaboration with Swedish Society for Nature Conservation

### **Key financials Q1 2021**

Net sales

Adjusted EBITA

Adjusted EBITA margin

# Changes in the management team





# **Net sales**

• Net sales growth (SEK million)





# **EBITA**

 Adj. EBITA (SEK million) and adj. EBITA margin (%)





# Order backlog

- Growth of 28.6% (compared with Q1 2020)
- Continued stable order backlog ratio of 0.91x (relative to 12 months rolling net sales)





# Segment development - Sweden

- Strong and solid results by the Swedish operations
- Stable demand for technical installations
- Organic growth 2.9%
- Net sales growth 21.3%
- Order backlog growth of 33.4% whereof 18.6% in comparable units





# Segment development – Rest of Nordic

- Order backlog growth of 10.5%
- Weak result mainly due to Corona pandemic
- Continued work with action plan for higher margins





# **Acquisitions 2021**

| Acquisition                  | Discipline           | Segment        | Estimated yearly sales (SEKm) | Acquired |
|------------------------------|----------------------|----------------|--------